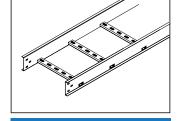

#### Ladder (Cable Ladder)

Our Cable Ladder systems provide robust support and efficient cable management solutions. With their ladder-like structure, they offer excellent strength and durability. The open rungs allow for easy cable entry and exit, facilitating hassle-free installation and maintenance.

Swaged Rounded Tubular

Welded C-Channel