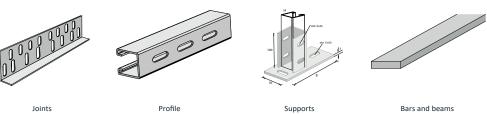

Cable tray accessories and fittings

Our comprehensive range of cable tray accessories and fittings ensures a complete and efficient cable management system. From connectors and couplers to supports and brackets, we offer high-quality accessories that seamlessly integrate with our cable trays. These accessories provide secure connections, proper support, and enhance the overall functionality of the cable tray installation.

#### Nomenclature

- 1 Ladder Type Cable Tray
- 2 Ventilated Trough
- 3 Straight Splice Plate
- 4 90° Horizontal Bend, Ladder Type Cable Tray
- 5 45° Horizontal Bend, Ladder Type Cable Tray
- 6 Horizontal Tee, Ladder Type Cable Tray
- 7 Horizontal Cross, Ladder Type Cable Tray
- 8 90° Vertical Outside Bend, Ladder Type Cable Tray
- 9 45° Vertical Outside Bend, Ventilated Type Cable Tray

- 10 30° Vertical Inside Bend, Ladder Type Cable Tray
- 11 Vertical Bend Segment (VBS)
- 12 Vertical Tee Down, Ventilated Trough
- 13 Left Hand Reducer, Ladder Type Cable Tray
- 14 Frame Type Box Connector
- 15 Barrier Strip Straight Section
- 16 Solid Flanged Tray Cover
- 17 Ventilated Channel Straight Section
- 18 Channel Cable Tray, 90° Vertical Outside Bend