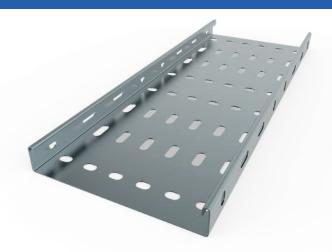

#### Perforated Cable Tray (Cable Trays)

Perforated Cable Trays are designed to offer optimal cable ventilation and support. The carefully placed perforations on the tray allow for efficient heat dissipation and airflow, preventing cable overheating and minimizing the risk of system failure. These trays provide excellent cable organization and management, ensuring a neat and tidy installation.

**Perforated Cable Tray** 