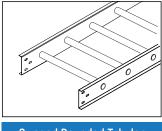

#### Ladder (Cable Ladder)

Our Cable Ladder systems provide robust support and efficient cable management solutions. With their ladder-like structure, they offer excellent strength and durability. The open rungs allow for easy cable entry and exit, facilitating hassle-free installation and maintenance.

Swaged Rounded Tubular

Welded C-Channel