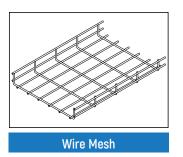

#### Wire Mesh (Basket Tray)

Our Wire Mesh Cable Trays, also known as Basket Trays, provide versatile and flexible cable management solutions. The interwoven wire mesh construction offers excellent cable support while allowing for maximum airflow.

#### **CABLE LADDERS**

Wire mesh cable tray