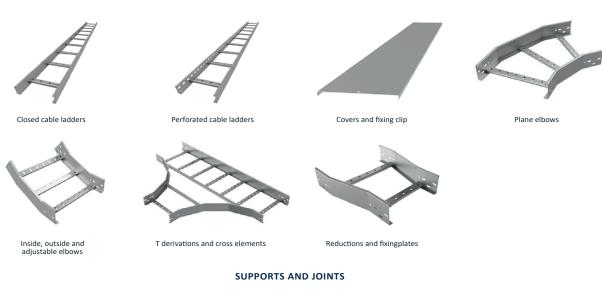

#### Ladder (Cable Ladder)

Our Cable Ladder systems provide robust support and efficient cable management solutions. With their ladder-like structure, they offer excellent strength and durability. The open rungs allow for easy cable entry and exit, facilitating hassle-free installation and maintenance.

#### **CABLE LADDERS**

Wire mesh cable tray

#### Nomenclature

- 1 Ladder Type Cable Tray
- 2 Ventilated Trough
- 3 Straight Splice Plate
- 4 90° Horizontal Bend, Ladder Type Cable Tray
- 5 45° Horizontal Bend, Ladder Type Cable Tray
- 6 Horizontal Tee, Ladder Type Cable Tray
- 7 Horizontal Cross, Ladder Type Cable Tray
- 8 90° Vertical Outside Bend, Ladder Type Cable Tray
- 9 45° Vertical Outside Bend, Ventilated Type Cable Tray

- 10 30° Vertical Inside Bend, Ladder Type Cable Tray
- 11 Vertical Bend Segment (VBS)
- 12 Vertical Tee Down, Ventilated Trough
- 13 Left Hand Reducer, Ladder Type Cable Tray
- 14 Frame Type Box Connector
- 15 Barrier Strip Straight Section
- 16 Solid Flanged Tray Cover
- 17 Ventilated Channel Straight Section
- 18 Channel Cable Tray, 90° Vertical Outside Bend