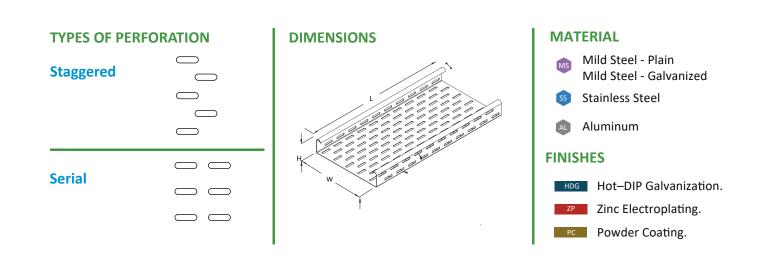

Kinetic Cable Tray Systems consist of light, medium and heavy duty pattern with standard perforations. The requirements of a cable tray finish can vary, depending upon the situation, from being purely cosmetic to being capable of providing protection in the most corrosive environments.

#### **TYPES OF SIDE HEIGHTS**