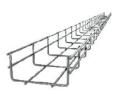

#### Wire Mesh (Basket Tray)

Our Wire Mesh Cable Trays, also known as Basket Trays, provide versatile and flexible cable management solutions. The interwoven wire mesh construction offers excellent cable support while allowing for maximum airflow.

#### **CABLE LADDERS**

Wire mesh cable tray