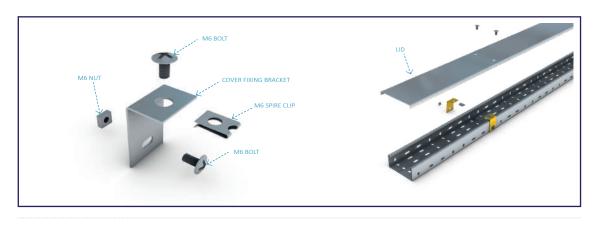

Kinetic cable trays are supplied as complete kits with all necessary fixings. Each fixing kit comprises of a component lid, cover fixing bracket, a corrosion resistant spire clip, screws and nut.