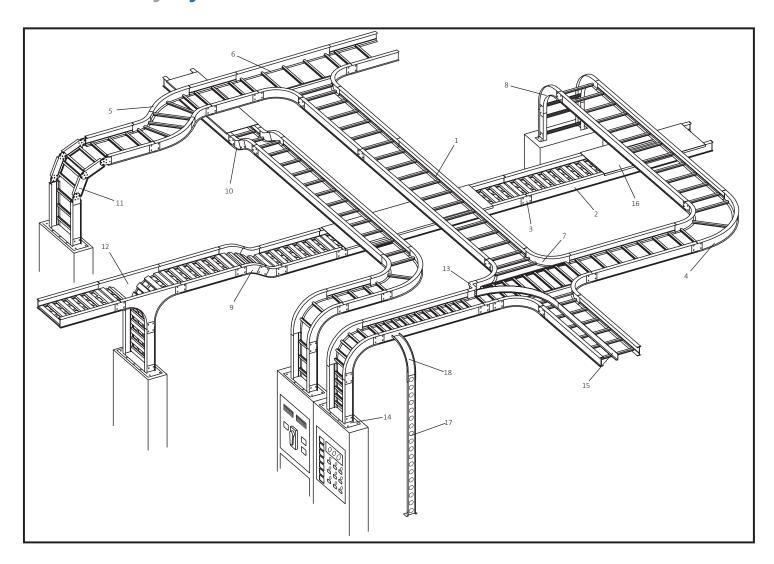

#### Nomenclature

- 1 Ladder Type Cable Tray
- 2 Ventilated Trough
- 3 Straight Splice Plate
- 4 90° Horizontal Bend, Ladder Type Cable Tray
- 5 45° Horizontal Bend, Ladder Type Cable Tray
- 6 Horizontal Tee, Ladder Type Cable Tray
- 7 Horizontal Cross, Ladder Type Cable Tray
- 8 90° Vertical Outside Bend, Ladder Type Cable Tray
- 9 45° Vertical Outside Bend, Ventilated Type Cable Tray

- 10 30° Vertical Inside Bend, Ladder Type Cable Tray
- 11 Vertical Bend Segment (VBS)
- 12 Vertical Tee Down, Ventilated Trough
- 13 Left Hand Reducer, Ladder Type Cable Tray
- 14 Frame Type Box Connector
- 15 Barrier Strip Straight Section
- 16 Solid Flanged Tray Cover
- 17 Ventilated Channel Straight Section
- 18 Channel Cable Tray, 90° Vertical Outside Bend