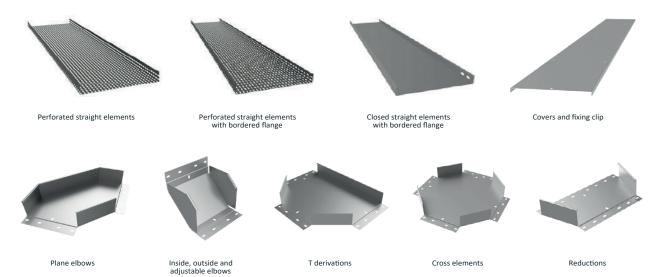

#### Perforated Cable Tray (Cable Trays)

Perforated Cable Trays are designed to offer optimal cable ventilation and support. The carefully placed perforations on the tray allow for efficient heat dissipation and airflow, preventing cable overheating and minimizing the risk of system failure. These trays provide excellent cable organization and management, ensuring a neat and tidy installation.

Cable tray accessories and fittings

Our comprehensive range of cable tray accessories and fittings ensures a complete and efficient cable management system. From connectors and couplers to supports and brackets, we offer high-quality accessories that seamlessly integrate with our cable trays. These accessories provide secure connections, proper support, and enhance the overall functionality of the cable tray installation.

#### PERFORATED AND CLOSED STRAIGHT ELEMENTS