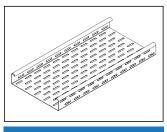

#### Perforated Cable Tray (Cable Trays)

Perforated Cable Trays are designed to offer optimal cable ventilation and support. The carefully placed perforations on the tray allow for efficient heat dissipation and airflow, preventing cable overheating and minimizing the risk of system failure. These trays provide excellent cable organization and management, ensuring a neat and tidy installation.

**Perforated Cable Tray** 